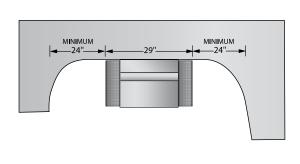

## MINIMUM CLEARANCE GUIDELINES

## **INSTALLATION LOCATIONS**

- ☐ Alternative desirable locations
- □ Unfavorable locations

NOTE: To ensure a turbulent-free swim current, it is key to position the Swim Unit away from surrounding walls, benches, stairs, etc. The installed Swim Unit should be at least 24 inches from an adjacent wall or obstruction and at least 12 feet from an opposing wall or obstruction.