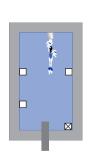

## **INSTALLATION LOCATIONS**

- ☐ Alternative desirable locations
- □ Unfavorable locations

NOTE: To ensure a turbulent-free swim current, it is key to position the Swim Unit away from surrounding walls, benches, stairs, etc. The installed Swim Unit should be at least 24 inches from an adjacent wall or obstruction and at least 12 feet from an opposing wall or obstruction.