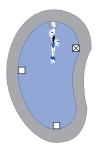

## **INSTALLATION LOCATIONS**

- ☐ Alternative desirable locations
- □ Unfavorable locations

NOTE: To ensure a turbulent-free swim current, it is key to position the Swim Unit away from surrounding walls, benches, stairs, etc. The installed Swim Unit should be at least 24 inches from an adjacent wall or obstruction and at least 12 feet from an opposing wall or obstruction.