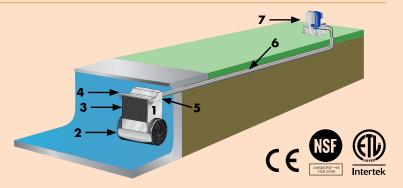

## WALL MOUNT FASTLANE SYSTEM (Also available as Deck Mount for existing pools.)

- 1. Swim Unit
- 2. Intake Grill
- 3. Outlet Grill
- 4. Stainless Steel Grab Bar
- 5. Wall Mount Bracket
- 6. Hydraulic Hose System
- 7. Power Unit