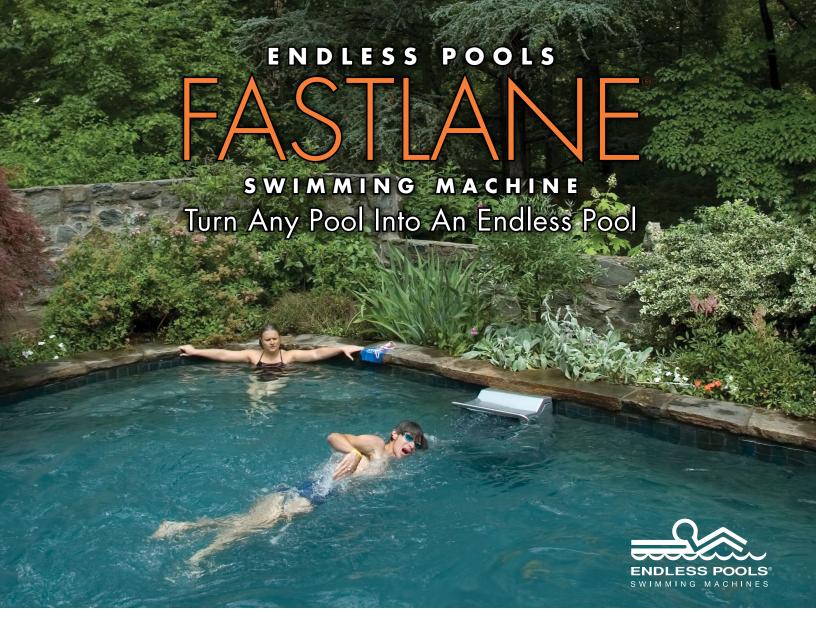

The Fastlane swimming machine produces a smooth, quiet, powerful current that's perfect for any backyard pool and it's adjustable from zero to 1:10/100 yards. Now you can turn any pool into an Endless Pool!

- Highest Quality Swim Current
- Fun for the Entire Family
- Simple to Use, Economical to Run
- Low Impact Exercise
- New Construction or Existing Pools
- Deck or Wall Mount Options

For fitness or fun, the Fastlane swimming machine adds a whole new dimension to your pool. The Fastlane system has two parts: a remotely located Hydraulic Power Unit that powers the swim current and the Swim Unit that mounts to the pool. The current is controlled by a remote control.