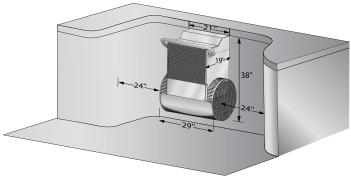

## Fastlane® Specifications:

- 35" water depth required
- VGB 2008 Compliant
- 5-HP swim current generator
- Acrylic and 316L stainless steel construction
- Available in platinum or sapphire
- 220-volt, 30-amp GFCI power required

## MINIMUM CLEARANCE GUIDELINES