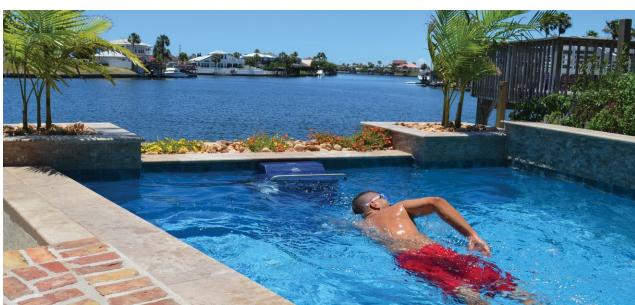

The Fastlane swimming machine produces a smooth, quiet, powerful current that's perfect for any backyard pool and it's adjustable from zero to 1:10/100 yards. Now you can turn any pool into an Endless Pool!

- Highest Quality Swim Current
- Fun for the Entire Family
- Simple to Use, Economical to Run
- Low Impact Exercise
- New Construction or Existing Pools
- Deck or Wall Mount Options

For fitness or fun, the Fastlane swimming machine adds a whole new dimension to your pool. The Fastlane system has two parts: a remotely located Hydraulic Power Unit that powers the swim current and the Swim Unit that mounts to the pool. The current is controlled by a remote control.

## WALL MOUNT FASTLANE SYSTEM (Also available as Deck Mount for existing pools.)

- 1. Swim Unit
- 2. Intake Grill
- 3. Outlet Grill
- 4. Stainless Steel Grab Bar
- 5. Wall Mount Bracket
- 6. Hydraulic Hose System
- 7. Power Unit