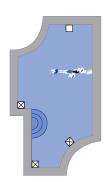

## **INSTALLATION LOCATIONS**

- ☐ Alternative desirable locations
- □ Unfavorable locations

NOTE: To ensure a turbulent-free swim current, it is key to position the Swim Unit away from surrounding walls, benches, stairs, etc. The installed Swim Unit should be at least 24 inches from an adjacent wall or obstruction and at least 12 feet from an opposing wall or obstruction.